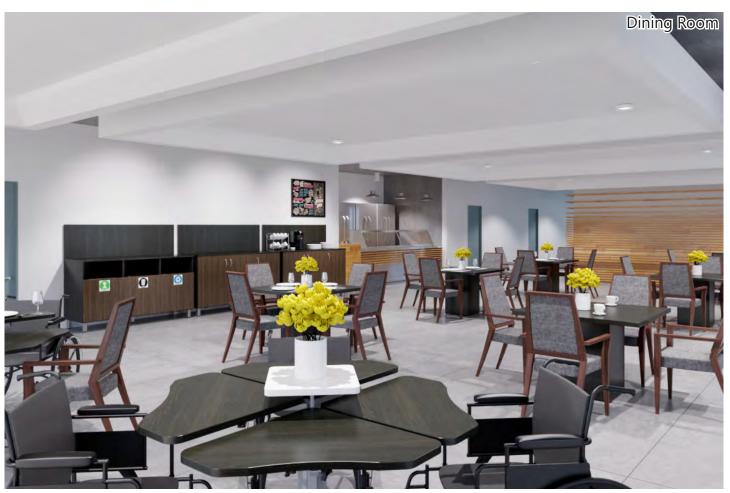

## TABLE OF CONTENTS

| Resident Room | Pg. 3-5   |
|---------------|-----------|
| Dining Room   | Pg. 6-7   |
| Lounge        | Pg. 8-9   |
| Senior Living | Pg. 10-12 |
| Office        | Pg. 13    |
| Reception     | Pg. 14    |
| Lockers/Exam  | Pg. 15    |