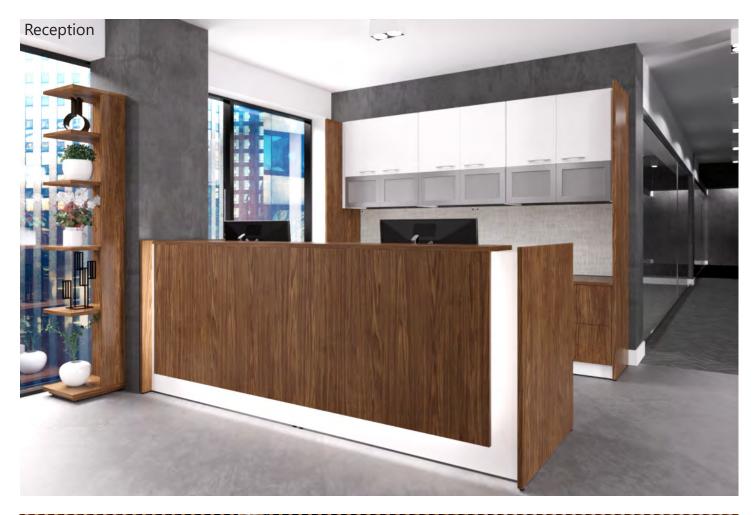

## TABLE OF CONTENTS

| Resident Room | Pg. 3-5   |
|---------------|-----------|
| Dining Room   | Pg. 6-7   |
| Lounge        | Pg. 8-9   |
| Senior Living | Pg. 10-12 |
| Office        | Pg. 13    |
| Reception     | Pg. 14    |
| Lockers/Exam  | Pg. 15    |