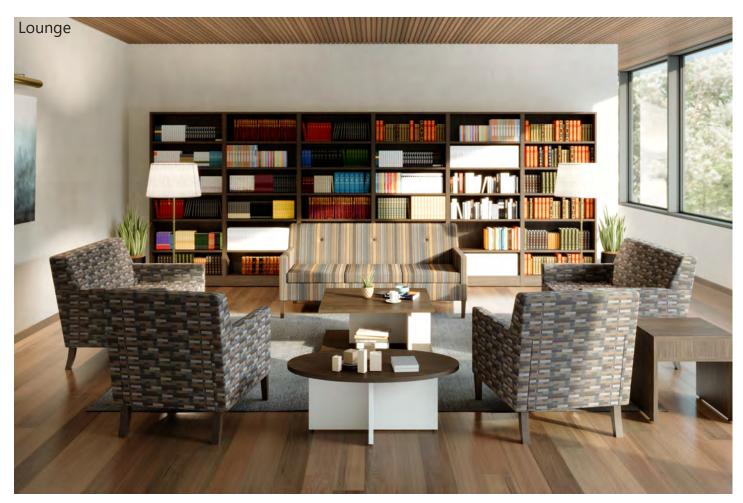

## TABLE OF CONTENTS

| Resident Room | Pg. 3-5   |
|---------------|-----------|
| Dining Room   | Pg. 6-7   |
| Lounge        | Pg. 8-9   |
| Senior Living | Pg. 10-12 |
| Office        | Pg. 13    |
| Reception     | Pg. 14    |
| Lockers/Exam  | Pg. 15    |