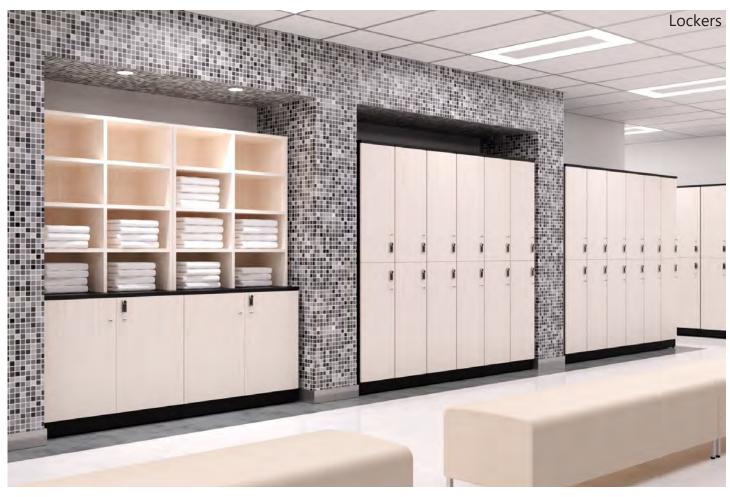

## TABLE OF CONTENTS

| Resident Room | Pg. 3-5   |
|---------------|-----------|
| Dining Room   | Pg. 6-7   |
| Lounge        | Pg. 8-9   |
| Senior Living | Pg. 10-12 |
| Office        | Pg. 13    |
| Reception     | Pg. 14    |
| Lockers/Exam  | Pg. 15    |