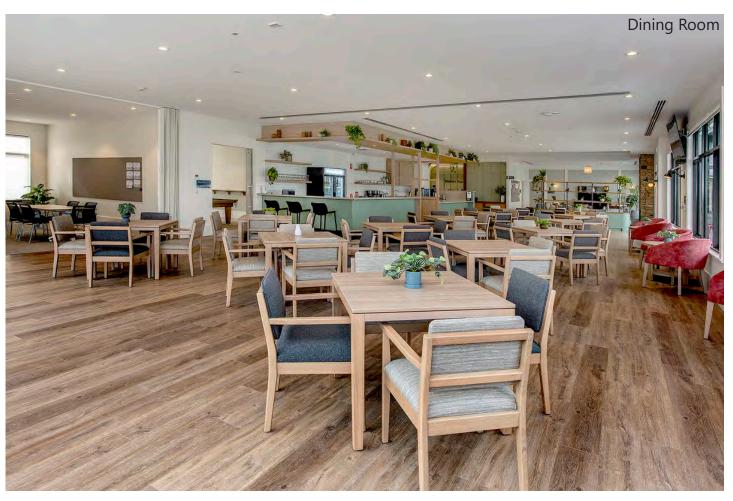

## TABLE OF CONTENTS

| Resident Room | Pg. 3-5   |
|---------------|-----------|
| Dining Room   | Pg. 6-7   |
| Lounge        | Pg. 8-9   |
| Senior Living | Pg. 10-12 |
| Office        | Pg. 13    |
| Reception     | Pg. 14    |
| Lockers/Exam  | Pg. 15    |