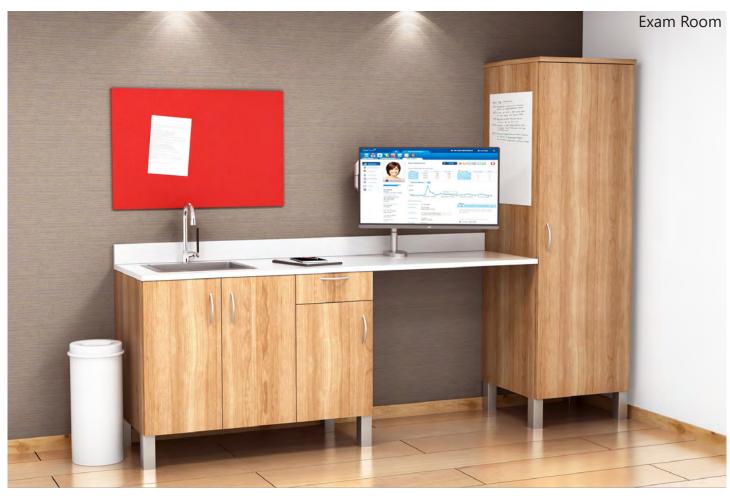

## TABLE OF CONTENTS

| Resident Room | Pg. 3-5   |
|---------------|-----------|
| Dining Room   | Pg. 6-7   |
| Lounge        | Pg. 8-9   |
| Senior Living | Pg. 10-12 |
| Office        | Pg. 13    |
| Reception     | Pg. 14    |
| Lockers/Exam  | Pg. 15    |