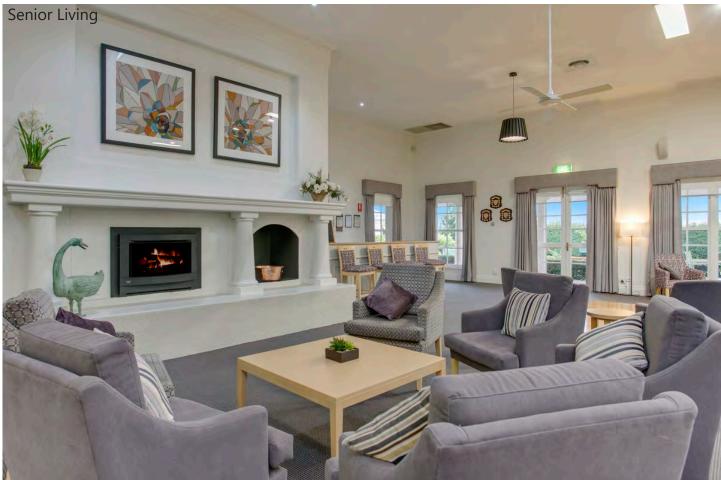

## TABLE OF CONTENTS

| Resident Room | Pg. 3-5   |
|---------------|-----------|
| Dining Room   | Pg. 6-7   |
| Lounge        | Pg. 8-9   |
| Senior Living | Pg. 10-12 |
| Office        | Pg. 13    |
| Reception     | Pg. 14    |
| Lockers/Exam  | Pg. 15    |