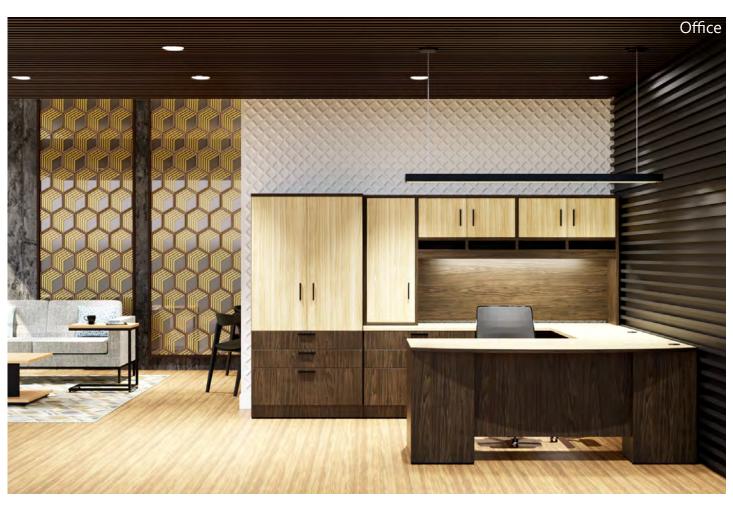

## TABLE OF CONTENTS

| Resident Room | Pg. 3-5   |
|---------------|-----------|
| Dining Room   | Pg. 6-7   |
| Lounge        | Pg. 8-9   |
| Senior Living | Pg. 10-12 |
| Office        | Pg. 13    |
| Reception     | Pg. 14    |
| Lockers/Exam  | Pg. 15    |