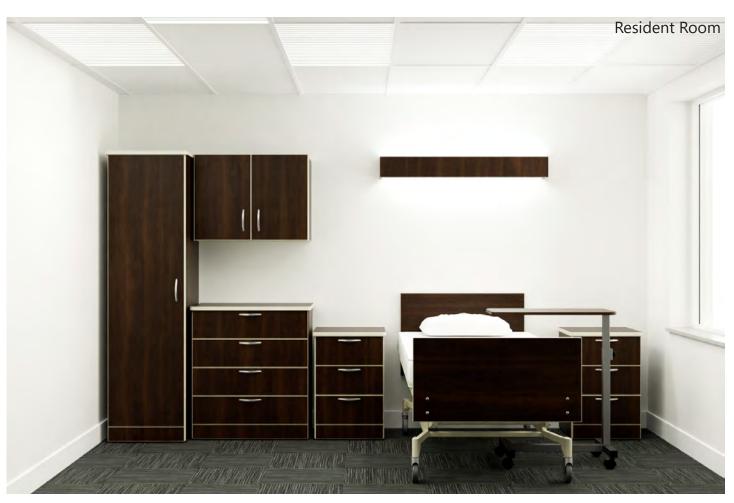

## TABLE OF CONTENTS

| Resident Room | Pg. 3-5   |
|---------------|-----------|
| Dining Room   | Pg. 6-7   |
| Lounge        | Pg. 8-9   |
| Senior Living | Pg. 10-12 |
| Office        | Pg. 13    |
| Reception     | Pg. 14    |
| Lockers/Exam  | Pg. 15    |