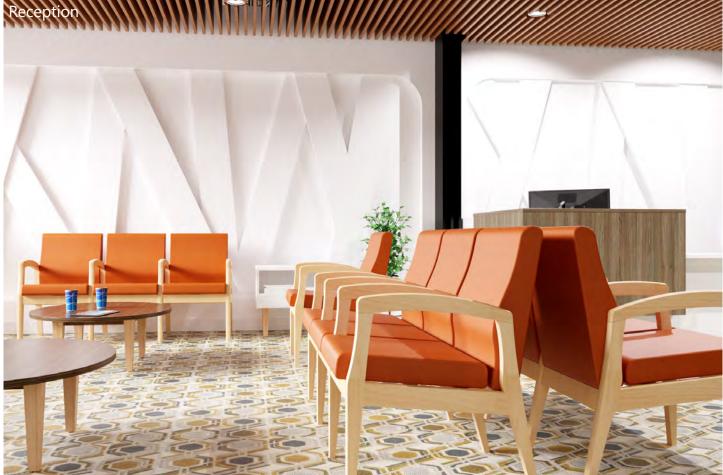

## TABLE OF CONTENTS

| Resident Room | Pg. 3-5   |
|---------------|-----------|
| Dining Room   | Pg. 6-7   |
| Lounge        | Pg. 8-9   |
| Senior Living | Pg. 10-12 |
| Office        | Pg. 13    |
| Reception     | Pg. 14    |
| Lockers/Exam  | Pg. 15    |